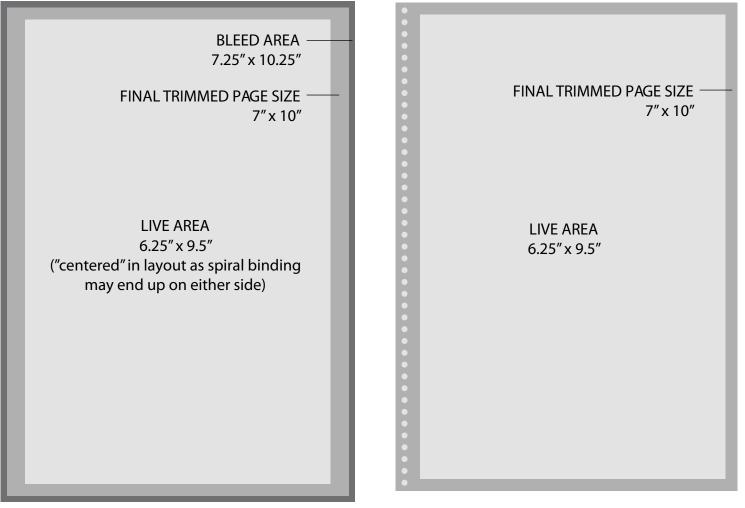

## FULL PAGE ADS ONLY:

#### **GENERAL SPECIFICATIONS**

Printing Method: Sheetfed Press Binding: Spiral-Bound Trim Size: 7"x10" Ink: 4-Color Process and Greyscale (for ads)