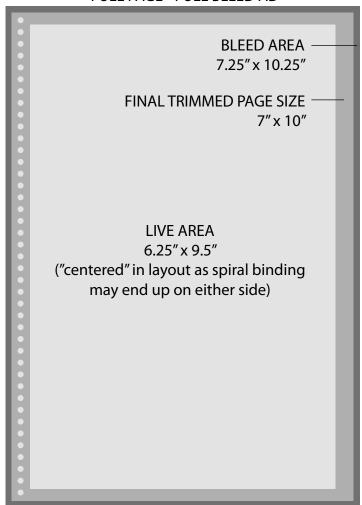

# **FULL PAGE ADS ONLY:**

**FULL PAGE - FULL BLEED AD** 

FULL PAGE - NO BLEED AD

FINAL TRIMMED PAGE SIZE

7" x 10"

LIVE AREA
6.25" x 9.5"

### **GENERAL SPECIFICATIONS:**

**Printing Method:** Sheetfed Press

**Binding:** Spiral-Bound **Trim Size:** 7" x 10"

Ink: 4-Color Process and Greyscale (for ads)